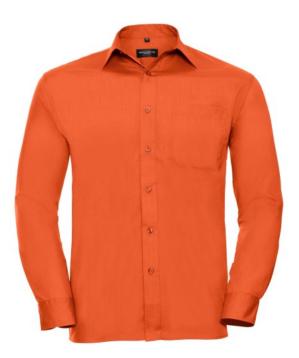

# RUSSELL POLYCOTTON EASY CARE POPLIN MEN'S LONG SLEEVE SHIRT

#### Specification

RUSSELL men's long sleeve shirt POLYCOTTON EASY CARE POPLIN.Elegant and versatile material.Classic, two buttons on cuff.35% Poplin cotton / 65% polyester, 110/105 g / m2.Laundry at 50 degrees.EASY CARE -dry quickly , easy to iron white XS Orng 15.5 / 39/40